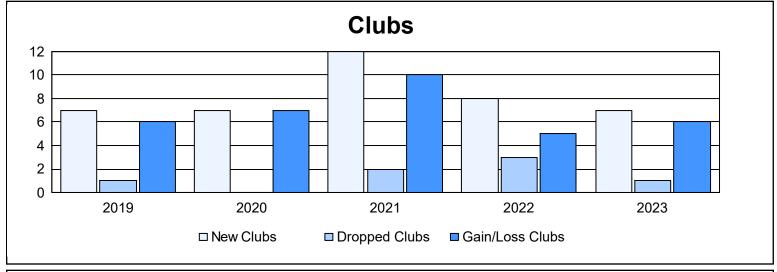

District D 6 As of June 2023 Cumulative

| Year      | New<br>Clubs | Dropped<br>Clubs | Gain/<br>Loss<br>Clubs | New<br>Members | Charter<br>Members | Reinstate<br>Members | Transfer<br>Members | Total<br>Member<br>Added | Total<br>Members<br>Dropped | Gain/<br>Loss<br>Members |
|-----------|--------------|------------------|------------------------|----------------|--------------------|----------------------|---------------------|--------------------------|-----------------------------|--------------------------|
| 2018-2019 | 7            | 1                | 6                      | 151            | 165                | 15                   | 2                   | 333                      | 305                         | 28                       |
| 2019-2020 | 7            | 0                | 7                      | 207            | 211                | 3                    | 0                   | 421                      | 187                         | 234                      |
| 2020-2021 | 12           | 2                | 10                     | 455            | 320                | 17                   | 5                   | 797                      | 342                         | 455                      |
| 2021-2022 | 8            | 3                | 5                      | 328            | 228                | 12                   | 11                  | 579                      | 484                         | 95                       |
| 2022-2023 | 7            | 1                | 6                      | 271            | 192                | 13                   | 2                   | 478                      | 441                         | 37                       |
| Average   | 8            | 1                | 7                      | 282            | 223                | 12                   | 4                   | 522                      | 352                         | 170                      |