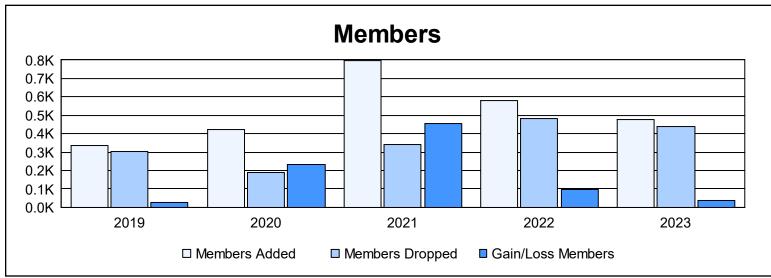

District D 6 As of June 2023 Cumulative

| Year      | New<br>Clubs | Dropped<br>Clubs | Gain/<br>Loss<br>Clubs | New<br>Members | Charter<br>Members | Reinstate<br>Members | Transfer<br>Members | Total<br>Member<br>Added | Total<br>Members<br>Dropped | Gain/<br>Loss<br>Members |
|-----------|--------------|------------------|------------------------|----------------|--------------------|----------------------|---------------------|--------------------------|-----------------------------|--------------------------|
| 2018-2019 | 7            | 1                | 6                      | 151            | 165                | 15                   | 2                   | 333                      | 305                         | 28                       |
| 2019-2020 | 7            | 0                | 7                      | 207            | 211                | 3                    | 0                   | 421                      | 187                         | 234                      |
| 2020-2021 | 12           | 2                | 10                     | 455            | 320                | 17                   | 5                   | 797                      | 342                         | 455                      |
| 2021-2022 | 8            | 3                | 5                      | 328            | 228                | 12                   | 11                  | 579                      | 484                         | 95                       |
| 2022-2023 | 7            | 1                | 6                      | 271            | 192                | 13                   | 2                   | 478                      | 441                         | 37                       |
| Average   | 8            | 1                | 7                      | 282            | 223                | 12                   | 4                   | 522                      | 352                         | 170                      |